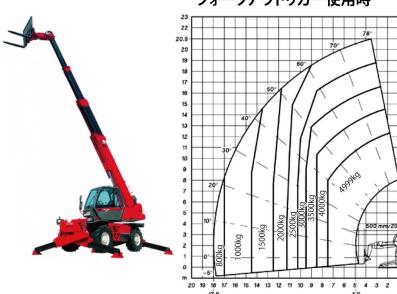

### フォークアウトリガー使用時

# 寸法

| メーカー              | MANITOU       |
|-------------------|---------------|
| 型式                | MRT2150P      |
| 最大作業高さ(m)         | 20.90         |
| 最大作業半径(m) フォーク仕様  | 17.90         |
| 定格荷重(kg)アウトリガー使用B | 诗 4999        |
| 本体旋回範囲(°)         | 旋回リミットなし      |
| 牽引力(daN)          | 8700          |
| 登坂能力(°)           | 23.0          |
| 最小回転半径外輪(m)       | 5.23          |
| 車両総重量(kg)         | 17930         |
| 最高走行速度(km/h)      | 34.00         |
| 資格(作業時)           | アタッチメントにより異なる |
| (公道走行時)           | 大型特殊免許        |