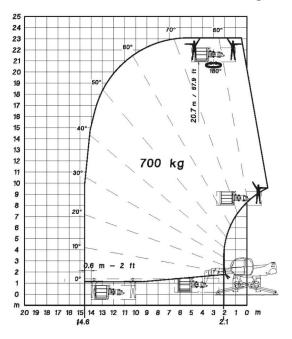

| MANITOU       |
|-------------------|---------------|
| 型式                | MRT2150P      |
| 最大作業高さ(m)         | 20.90         |
| 最大作業半径(m) フォーク仕様  | 17.90         |
| 定格荷重(kg)アウトリガー使用B | 诗 4999        |
| 本体旋回範囲(°)         | 旋回リミットなし      |
| 牽引力(daN)          | 8700          |
| 登坂能力(°)           | 23.0          |
| 最小回転半径外輪(m)       | 5.23          |
| 車両総重量(kg)         | 17930         |
| 最高走行速度(km/h)      | 34.00         |
| 資格(作業時)           | アタッチメントにより異なる |
| (公道走行時)           | 大型特殊免許        |

<sup>※</sup>エンジン欧州排ガス規制4次適合

※アタッチメントは付け替えることができます。 詳しくは61ページを参照してください。

# パトライト含む3340 (mm) 2870 2640 1970 2640 105° 1190 40 150 1300 150 1300 150 1300



最小水平 外側 2970 ピン 2560 最大水半 外側 5830 ピン 5440



# テレハンドラー旋回タイプ

## 高所作業用ゴンドラ(PSE4400-365kg)



## 高所作業用ゴンドラ(PSE4400-700kg)



## 延長ジブ(P6000)