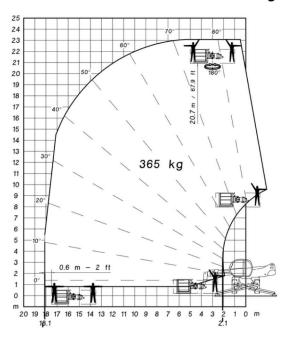

ークアウトリガー未使用時



# 寸法

| メーカー              | MANITOU       |
|-------------------|---------------|
| 型式                | MRT2150P      |
| 最大作業高さ(m)         | 20.90         |
| 最大作業半径(m) フォーク仕様  | 17.90         |
| 定格荷重(kg)アウトリガー使用B | 诗 4999        |
| 本体旋回範囲(°)         | 旋回リミットなし      |
| 牽引力(daN)          | 8700          |
| 登坂能力(°)           | 23.0          |
| 最小回転半径外輪(m)       | 5.23          |
| 車両総重量(kg)         | 17930         |
| 最高走行速度(km/h)      | 34.00         |
| 資格(作業時)           | アタッチメントにより異なる |
| (公道走行時)           | 大型特殊免許        |

<sup>※</sup>エンジン欧州排ガス規制4次適合

※アタッチメントは付け替えることができます。 詳しくは61ページを参照してください。

# パトライト含む3340 (mm) 2870 2640 1970 2640 105° 1190 40 150 1300 150 1300 150 1300



最小水平 外側 2970 ピン 2560 最大水半 外側 5830 ピン 5440



# テレハンドラー旋回タイプ

## 高所作業用ゴンドラ(PSE4400-365kg)



## 高所作業用ゴンドラ(PSE4400-700kg)



## 延長ジブ(P6000)