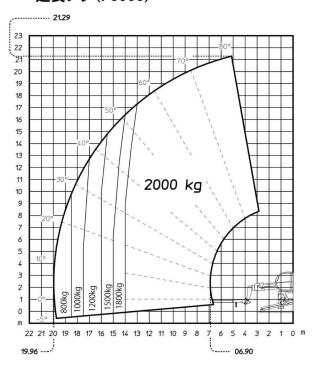

OU       |
|-------------------|---------------|
| 型式                | MRT2150P      |
| 最大作業高さ(m)         | 20.90         |
| 最大作業半径(m) フォーク仕様  | 17.90         |
| 定格荷重(kg)アウトリガー使用B | 诗 4999        |
| 本体旋回範囲(°)         | 旋回リミットなし      |
| 牽引力(daN)          | 8700          |
| 登坂能力(°)           | 23.0          |
| 最小回転半径外輪(m)       | 5.23          |
| 車両総重量(kg)         | 17930         |
| 最高走行速度(km/h)      | 34.00         |
| 資格(作業時)           | アタッチメントにより異なる |
| (公道走行時)           | 大型特殊免許        |

<sup>※</sup>エンジン欧州排ガス規制4次適合

※アタッチメントは付け替えることができます。 詳しくは61ページを参照してください。

# パトライト含む3340 (mm) 2870 2640 1970 2640 105° 1190 40 150 1300 150 1300 150 1300



最小水平 外側 2970 ピン 2560 最大水半 外側 5830 ピン 5440



# テレハンドラー旋回タイプ

## 高所作業用ゴンドラ(PSE4400-365kg)



## 高所作業用ゴンドラ(PSE4400-700kg)



## 延長ジブ(P6000)