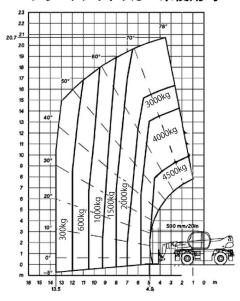

# テレハンドラー旋回タイプ



## **MRT2150P**

### フォークアウトリガー使用時



## フォークアウトリガー未使用時



# 寸法

| メーカー              | MANITOU       |
|-------------------|---------------|
| 型式                | MRT2150P      |
| 最大作業高さ(m)         | 20.90         |
| 最大作業半径(m) フォーク仕様  | 17.90         |
| 定格荷重(kg)アウトリガー使用B | 诗 4999        |
| 本体旋回範囲(°)         | 旋回リミットなし      |
| 牽引力(daN)          | 8700          |
| 登坂能力(°)           | 23.0          |
| 最小回転半径外輪(m)       | 5.23          |
| 車両総重量(kg)         | 17930         |
| 最高走行速度(km/h)      | 34.00         |
| 資格(作業時)           | アタッチメントにより異なる |
| (公道走行時)           | 大型特殊免許        |

<sup>※</sup>エンジン欧州排ガス規制4次適合

※アタッチメントは付け替えることができます。 詳しくは61ページを参照してください。

# パトライト含む3340 (mm) 2870 2640 1970 2640 105° 1190 40 150 1300 150 1300 150 1300



最小水平 外側 2970 ピン 2560 最大水半 外側 5830 ピン 5440



# テレハンドラー旋回タイプ

## 高所作業用ゴンドラ(PSE4400-365kg)



## 高所作業用ゴンドラ