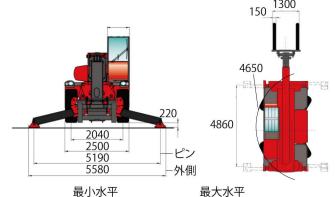

# パトライト含む3340 (mm) 2870 2640 1970 2640 105° 1190 40 150 1300 150 1300 150 1300

最小水平 外側 2970 ピン 2560 最大水半 外側 5830 ピン 5440